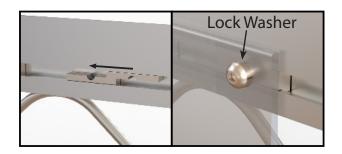

### Step 3:

Slip the split nuts into position, then pivot mounting plate up and bolt together.

**Warning:** Split nut must be properly installed to ensure proper safety.

4311A 25 Ave. Vernon, BC V1T 1P5 Local: 250-503-8630 Toll Free: 1-888-411-3625