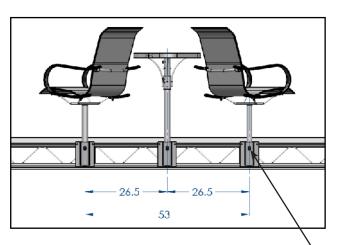

## Step 2:

Space the furniture appropriately. Minimum spacing:

Ensure these bolts are tightened before use.