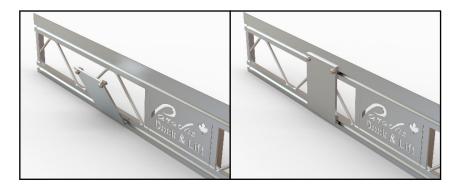

## Step 1:

Hook the bottom of the mounting plate to the lower track on the dock extrusion. The bolt will have to be loosened until the lock washer is not compressed.